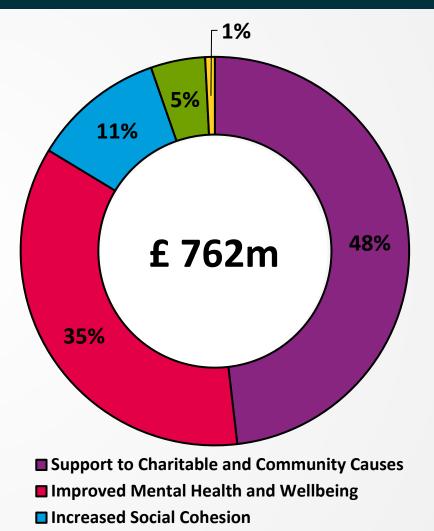

# 2022 GLOBAL SOCIAL VALUE

**214,091** Awards gained in 2022

**£ 762m** social value generated through young people completing their Award in 2022 and those who supported their Award journey

# SOCIAL VALUE BY IMPACT AREA

- Improved Physical Health and Fitness
- Improved Employability and Earning Potential