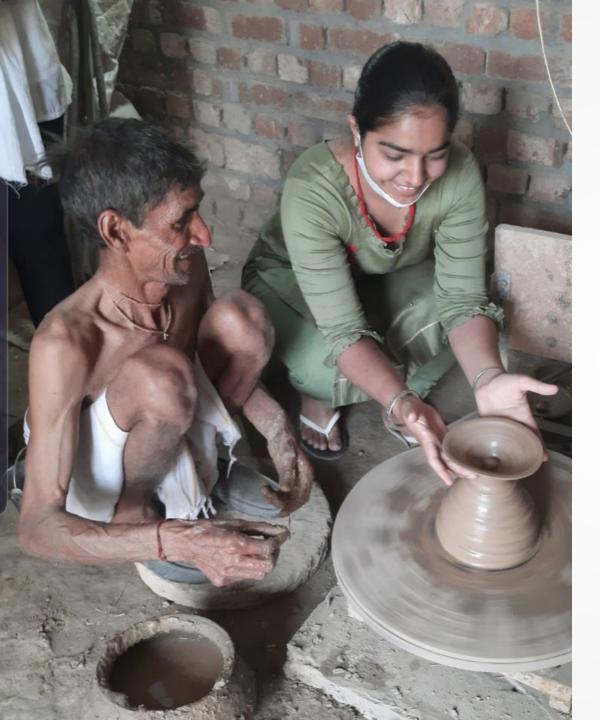

## WHAT IS SOCIAL VALUE?

 The social value of the Award is the positive impact created by the Award for and through its stakeholders, valued in monetary terms.

# 2022 GLOBAL SOCIAL VALUE

**214,091** Awards gained in 2022

**£ 762m** social value generated through young people completing their Award in 2022 and those who supported their Award journey