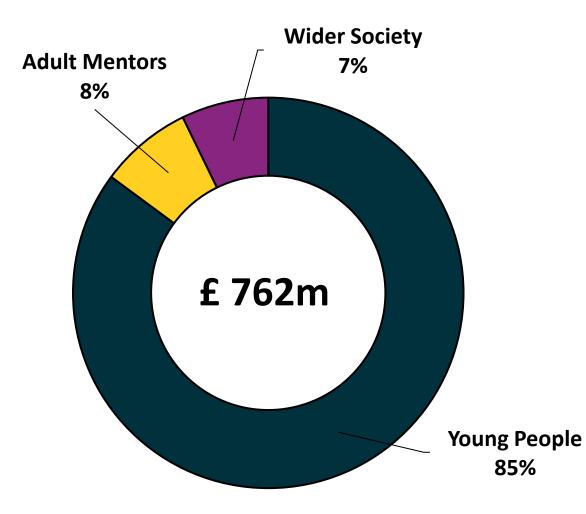

# 2022 GLOBAL SOCIAL VALUE

**214,091** Awards gained in 2022

**£ 762m** social value generated through young people completing their Award in 2022 and those who supported their Award journey

## SOCIAL VALUE BY STAKEHOLDER