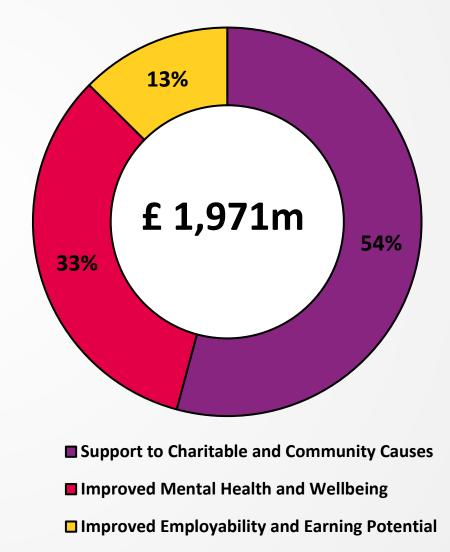

#### **FUTURE SOCIAL VALUE**

£ 1,971m future social value to be
generated through the continued habits of
214,091 Award Holders throughout
the rest of their lives

**£ 9,200** average future social value realised over the lifetime of each 2022 Award Holder

#### FUTURE SOCIAL VALUE BY IMPACT AREA