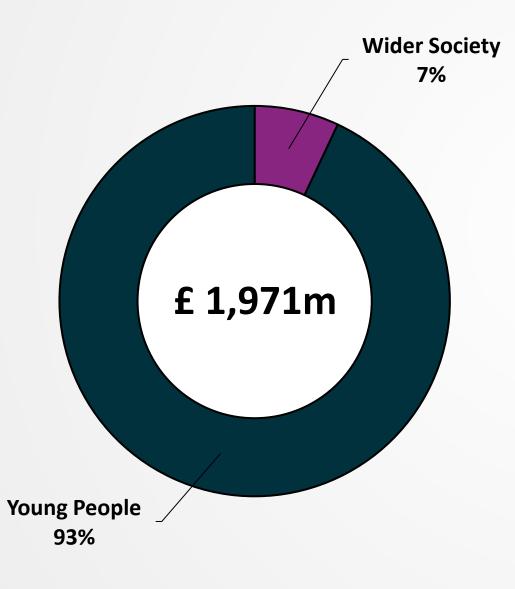

#### **FUTURE SOCIAL VALUE**

£ 1,971m future social value to be
generated through the continued habits of
214,091 Award Holders throughout
the rest of their lives

**£ 9,200** average future social value realised over the lifetime of each 2022 Award Holder

### FUTURE SOCIAL VALUE BY STAKEHOLDER