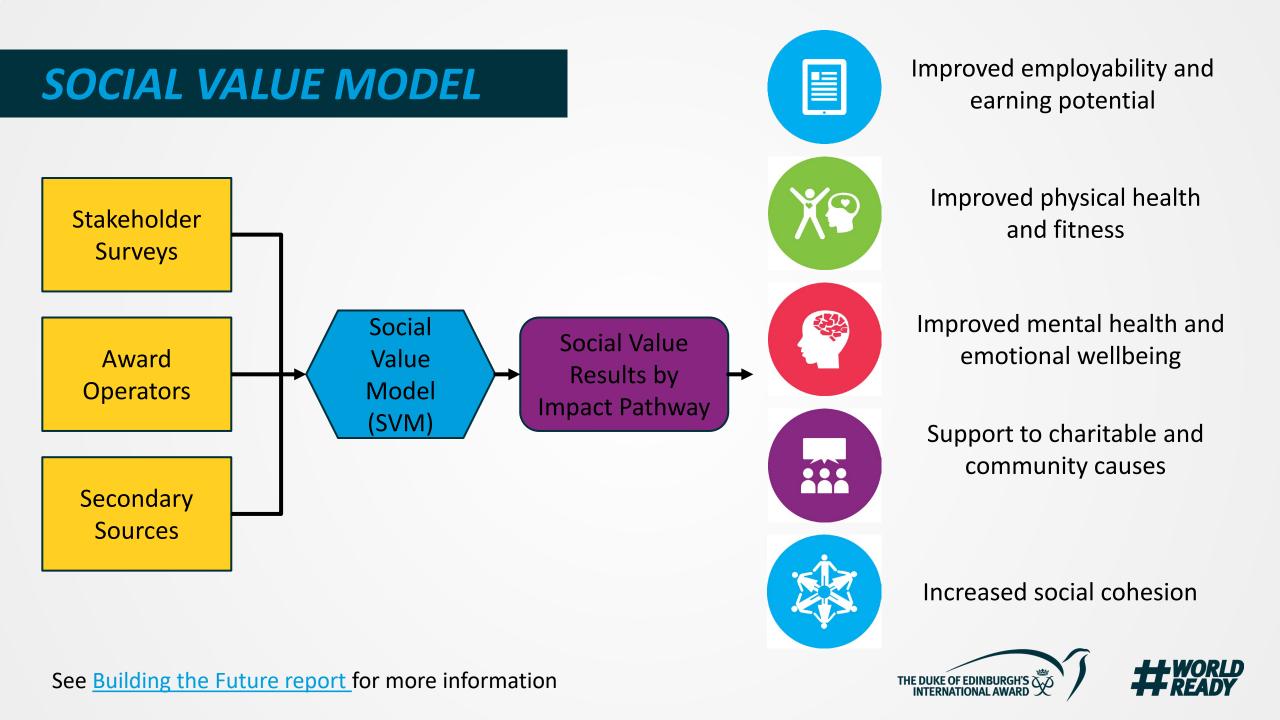

### **DATA SOURCES**

#### **Stakeholder Surveys**

- Award participants
- Adults who support Award delivery
- Award alumni

#### **Award Operators**

- Annual statistics (e.g., number of Awards gained by level)
- # Adults who received Award training
- ORB operational data

#### **Secondary Sources**

- World Bank (e.g., GDP, life expectancy)
- Government reports (e.g., average wages by age group)

# SOCIAL VALUE BY IMPACT AREA

- Improved Physical Health and Fitness
- Improved Employability and Earning Potential